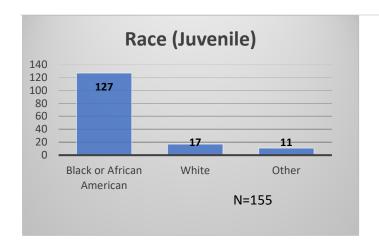

## Daily Data Dashboard – February 28, 2024 Demographics for JTDC Population Wednesday Morning Midnight Count