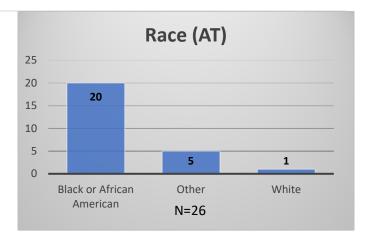

## Daily Data Dashboard – February 28, 2024 Demographics for JTDC Population Wednesday Morning Midnight Count