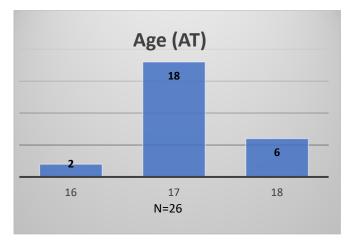

## Daily Data Dashboard – February 28, 2024 Demographics for JTDC Population Wednesday Morning Midnight Count

Total # of probation Involved youth1: 1,359

<sup>&</sup>lt;sup>1</sup> Probation Active: Any youth who is pending sentencing with an active social history, has been formally placed on probation or supervision with Cook County Juvenile Probation on the date of the report.

Data sources: cFive Supervisor - Probation Population and RMIS - JTDC Population

<sup>\*</sup>Age, Gender and Race for Criminal Court population (N=1) is not represented in this report.