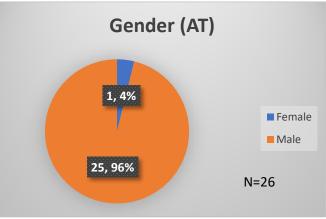

## Daily Data Dashboard – February 28, 2024 Demographics for JTDC Population Wednesday Morning Midnight Count