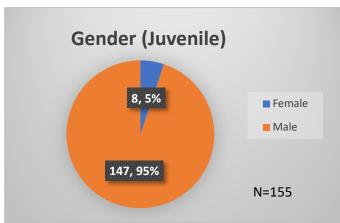

## Daily Data Dashboard – February 28, 2024 Demographics for JTDC Population Wednesday Morning Midnight Count

Total # of probation Involved youth1: 1,359

<sup>&</sup>lt;sup>1</sup> Probation Active: Any youth who is pending sentencing with an active social history, has been formally placed on probation or supervision with Cook County Juvenile Probation on the date of the report.

Data sources: cFive Supervisor - Probation Population and RMIS - JTDC Population

<sup>\*</sup>Age, Gender and Race for Criminal Court population (N=1) is not represented in this report.