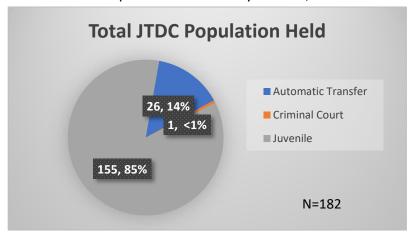

## Daily Data Dashboard – February 28, 2024 Demographics for JTDC Population Wednesday Morning Midnight Count

Total # of probation Involved youth1: 1,359

<sup>&</sup>lt;sup>1</sup> Probation Active: Any youth who is pending sentencing with an active social history, has been formally placed on probation or supervision with Cook County Juvenile Probation on the date of the report.

Data sources: cFive Supervisor - Probation Population and RMIS - JTDC Population

<sup>\*</sup>Age, Gender and Race for Criminal Court population (N=1) is not represented in this report.