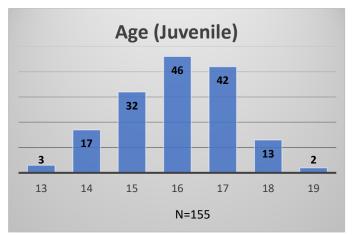

## Daily Data Dashboard – February 28, 2024 Demographics for JTDC Population Wednesday Morning Midnight Count

Total # of probation Involved youth1: 1,359

<sup>&</sup>lt;sup>1</sup> Probation Active: Any youth who is pending sentencing with an active social history, has been formally placed on probation or supervision with Cook County Juvenile Probation on the date of the report.

Data sources: cFive Supervisor - Probation Population and RMIS - JTDC Population

<sup>\*</sup>Age, Gender and Race for Criminal Court population (N=1) is not represented in this report.